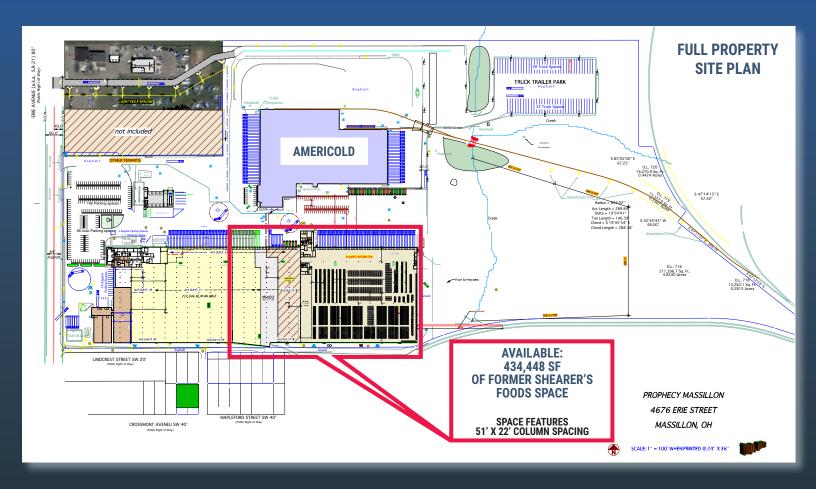

1300 East 9th Street | Suite 105 | Cleveland, OH 44114

44

TerryCoyne.com | ngkf.com/cleveland

LOCATED AT THE INTERSECTION OF RTE. 30 & RTE. 21

434,448 SQUARE FEET OF WAREHOUSE/DISTRIBUTION SPACE

4676 ERIE AVENUE, SW