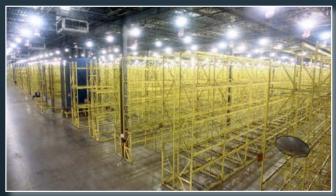

#### PROPERTY HIGHLIGHTS

- 613,000-square-foot facility
- 24-hour access; security system
- Wet sprinkler system
- 35' clearance height
- Heavy power (208–480V 3-phase)
- Truck trailer parking (up to 90 spaces)
- Rail served
- 84 total docks
- 240+ parking spaces
- Minutes from I-77

#### **CURRENT AVAILABILITY**

- 434,448-square-foot warehouse
  - Operating expenses are \$1.00/SF

LEASE RATE \$3.75/SF NNN

For more information, contact our licensed real estate salesperson:

TERRY COYNE VICE CHAIRMAN