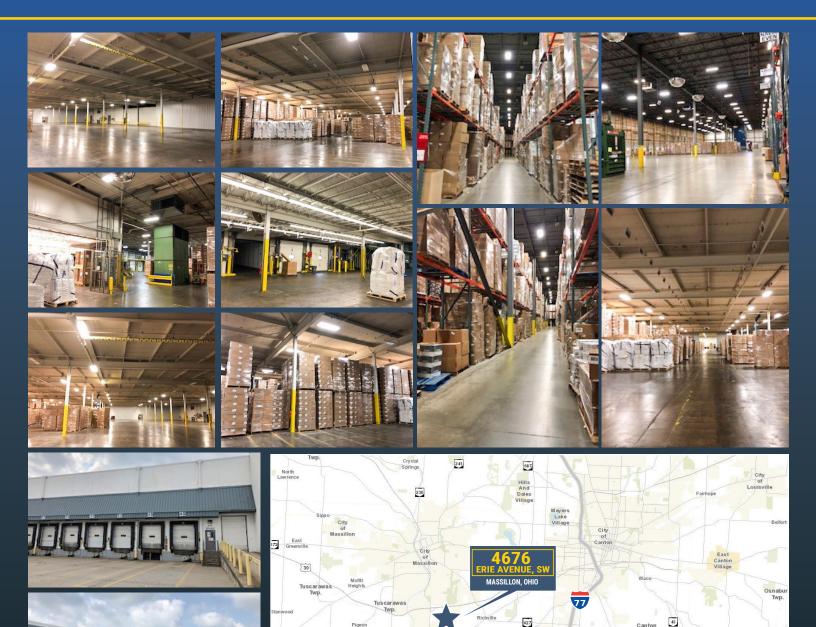

4676 ERIE AVENUE, SW

MASSILLON, OHIO

#### PROPERTY HIGHLIGHTS

- 613,000-square-foot facility
- 24-hour access; security system
- Wet sprinkler system
- 35' clearance height
- Heavy power (208–480V 3-phase)
- Truck trailer parking (up to 90 spaces)
- Rail served
- 84 total docks
- 240+ parking spaces
- Minutes from I-77

#### **CURRENT AVAILABILITY**

- 434,448-square-foot warehouse
  - Operating expenses are \$1.00/SF

LEASE RATE \$3.75/SF NNN

For more information, contact our licensed real estate salesperson:

TERRY COYNE VICE CHAIRMAN