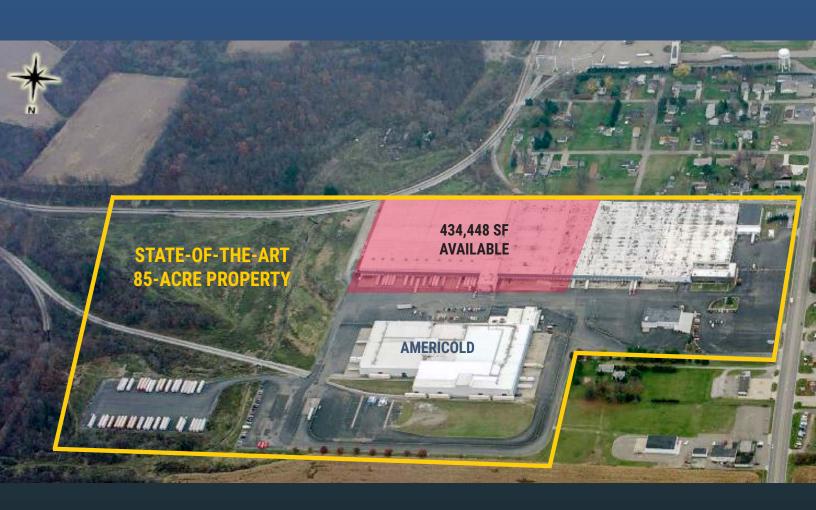

#### **CURRENT AVAILABILITY**

- 434,448-square-foot warehouse
  - Operating expenses are \$1.00/SF

LEASE RATE \$3.75/SF NNN

For more information, contact our licensed real estate salesperson:

TERRY COYNE VICE CHAIRMAN

434,448 SQUARE FEET OF WAREHOUSE/DISTRIBUTION SPACE

4676 ERIE AVENUE, SW

MASSILLON, OHIO

For more information, contact our licensed real estate salesperson:

241

TERRY COYNE 216.453.3001
VICE CHAIRMAN tcoyne@ngkf.com