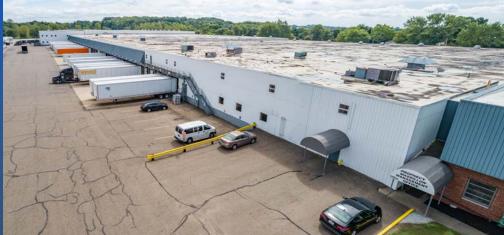

#### PROPERTY HIGHLIGHTS

- 613,000-square-foot facility
- 24-hour access; security system
- Wet sprinkler system
- 35' clearance height
- Heavy power (208–480V 3-phase)
- Truck trailer parking (up to 90 spaces)
- Rail served
- 84 total docks
- 240+ parking spaces
- Minutes from I-77