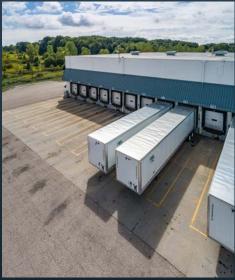

#### PROPERTY HIGHLIGHTS

- 613,000-square-foot facility
- 24-hour access; security system
- Wet sprinkler system
- 35' clearance height
- Heavy power (208–480V 3-phase)
- Truck trailer parking (up to 90 spaces)
- Rail served
- 84 total docks
- 240+ parking spaces
- Minutes from I-77

#### **CURRENT AVAILABILITY**

- 434,448-square-foot warehouse
  - Operating expenses are \$1.00/SF

LEASE RATE \$3.75/SF NNN

For more information, contact our licensed real estate salesperson:

TERRY COYNE VICE CHAIRMAN