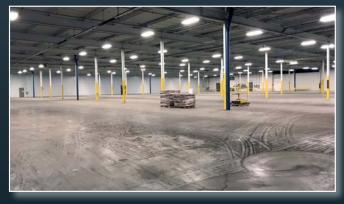

#### PROPERTY HIGHLIGHTS

- 613,000-square-foot facility
- 24-hour access; security system
- Wet sprinkler system
- 35' clearance height
- Heavy power (208–480V 3-phase)
- Truck trailer parking (up to 90 spaces)
- Rail served
- 84 total docks
- 240+ parking spaces
- Minutes from I-77

#### **CURRENT AVAILABILITY**

- 434,448-square-foot warehouse
  - Operating expenses are \$1.00/SF

LEASE RATE \$3.75/SF NNN

For more information, contact our licensed real estate salesperson:

TERRY COYNE VICE CHAIRMAN