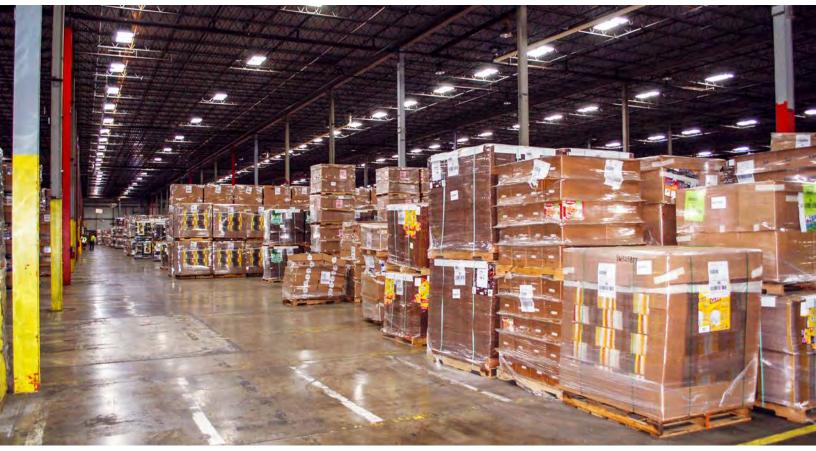

### **PROPERTY HIGHLIGHTS**

- 347,218 SF (324,453 Usable SF) industrial building on 20.8 acres
- 249,406 SF warehouse space available for lease
  - 8,925 SF office space
  - 14,396 SF former combustible materials storage area with heavy ventilation system
  - 15 docks; 4 drive-in doors; 29' 4" clear height; Racking included; 40' x 27' column spacing; T-8 LED lighting
- 75,047 SF warehouse space leased through 7/31/2021
  - 67 docks; 23' clear height; 40' x 36' column spacing
- · Warehouse roof completely replaced in 2019
  - Total cost of \$1,438,783 for 325,452 SF of roof
  - Full 20-year, No Dollar Limit warranty
  - Better performing spec with 60 mil TPO and R-25 insulation
- Wet sprinkler system with partial ESFR
- Power: 3000A / 277V 480V / 3P
- 7,125 SF truck maintenance facility
  - 7 drive-in doors (16' x 16'); 1,150 SF office; 20' clear height
- Excess land provides space for additional parking, trailer storage or truck docks
- · Adjacent to Norfolk Southern Railway line
- Easy access to I-271 and I-480, as well as Rockside Road

#### **Additional Interior Photos**

Terry Coyne, SIOR, CCIM Vice Chairman

Office 216.453.3001 Email tcoyne@ngkf.com