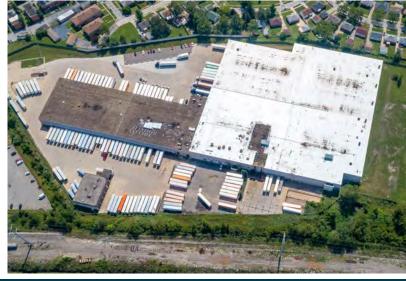

### **PROPERTY HIGHLIGHTS**

- 347,218 SF (324,453 Usable SF) industrial building on 20.8 acres
- 249,406 SF warehouse space available for lease
  - 8,925 SF office space
  - 14,396 SF former combustible materials storage area with heavy ventilation system
  - 15 docks; 4 drive-in doors; 29' 4" clear height; Racking included; 40' x 27' column spacing; T-8 LED lighting
- 75,047 SF warehouse space leased through 7/31/2021
  - 67 docks; 23' clear height; 40' x 36' column spacing
- · Warehouse roof completely replaced in 2019
  - Total cost of \$1,438,783 for 325,452 SF of roof
  - Full 20-year, No Dollar Limit warranty
  - Better performing spec with 60 mil TPO and R-25 insulation
- Wet sprinkler system with partial ESFR
- Power: 3000A / 277V 480V / 3P
- 7,125 SF truck maintenance facility
  - 7 drive-in doors (16' x 16'); 1,150 SF office; 20' clear height
- Excess land provides space for additional parking, trailer storage or truck docks
- · Adjacent to Norfolk Southern Railway line
- Easy access to I-271 and I-480, as well as Rockside Road

#### **Additional Exterior Photos**

Terry Coyne, SIOR, CCIM Vice Chairman

Office 216.453.3001 Email tcoyne@ngkf.com