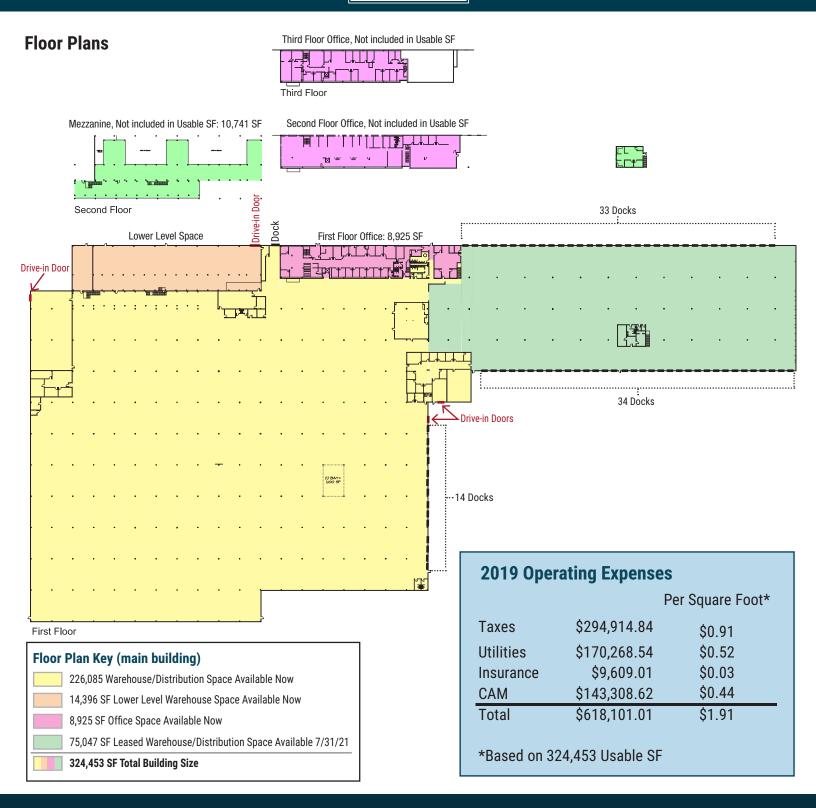

### **PROPERTY HIGHLIGHTS**

- 347,218 SF (324,453 Usable SF) industrial building on 20.8 acres
- 249,406 SF warehouse space available for lease
  - 8,925 SF office space
  - 14,396 SF former combustible materials storage area with heavy ventilation system
  - 15 docks; 4 drive-in doors; 29' 4" clear height; Racking included; 40' x 27' column spacing; T-8 LED lighting
- 75,047 SF warehouse space leased through 7/31/2021
  - 67 docks; 23' clear height; 40' x 36' column spacing
- · Warehouse roof completely replaced in 2019
  - Total cost of \$1,438,783 for 325,452 SF of roof
  - Full 20-year, No Dollar Limit warranty
  - Better performing spec with 60 mil TPO and R-25 insulation
- Wet sprinkler system with partial ESFR
- Power: 3000A / 277V 480V / 3P
- 7,125 SF truck maintenance facility
  - 7 drive-in doors (16' x 16'); 1,150 SF office; 20' clear height
- Excess land provides space for additional parking, trailer storage or truck docks
- · Adjacent to Norfolk Southern Railway line
- Easy access to I-271 and I-480, as well as Rockside Road