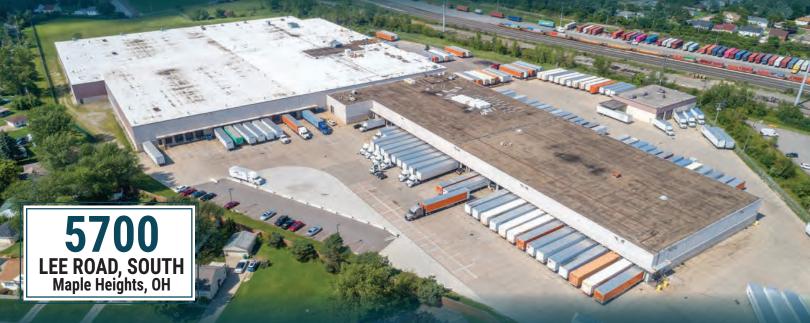

# **AVAILABLE FOR LEASE**

## WAREHOUSE/DISTRIBUTION SPACE WITH NEW ROOF

### **PROPERTY HIGHLIGHTS**

- 347,218 SF (324,453 Usable SF) industrial building on 20.8 acres
- 249,406 SF warehouse space available for lease
  - 8,925 SF office space
  - 14,396 SF former combustible materials storage area with heavy ventilation system
  - 15 docks; 4 drive-in doors; 29' 4" clear height; Racking included; 40' x 27' column spacing; T-8 LED lighting
- 75,047 SF warehouse space leased through 7/31/2021
  - 67 docks; 23' clear height; 40' x 36' column spacing
- · Warehouse roof completely replaced in 2019
  - Total cost of \$1,438,783 for 325,452 SF of roof
  - Full 20-year, No Dollar Limit warranty
  - Better performing spec with 60 mil TPO and R-25 insulation
- Wet sprinkler system with partial ESFR
- Power: 3000A / 277V 480V / 3P
- 7,125 SF truck maintenance facility
  - 7 drive-in doors (16' x 16'); 1,150 SF office; 20' clear height
- Excess land provides space for additional parking, trailer storage or truck docks
- · Adjacent to Norfolk Southern Railway line
- Easy access to I-271 and I-480, as well as Rockside Road