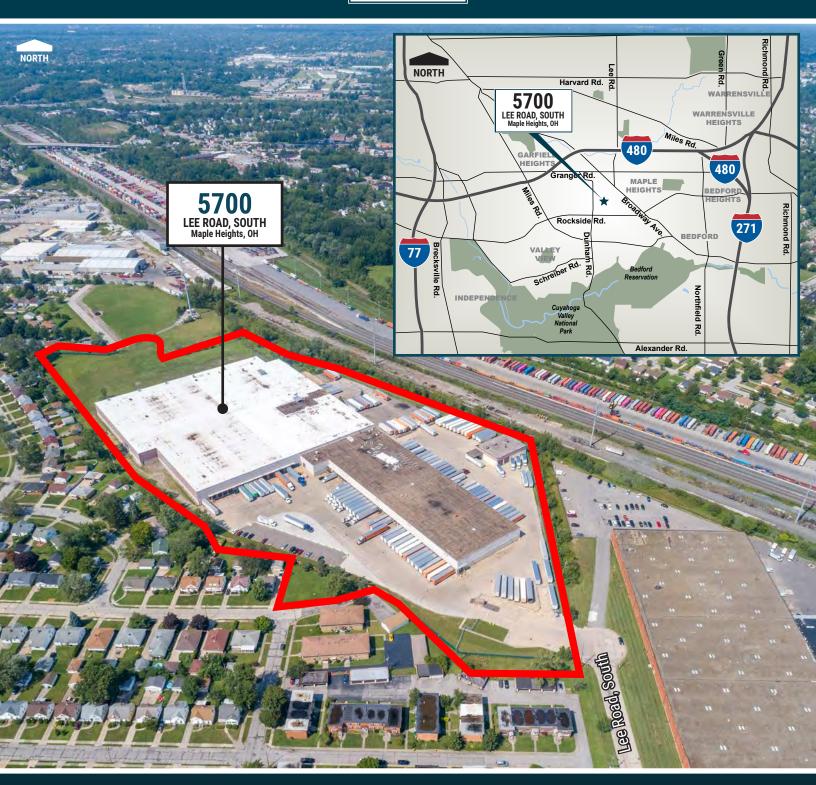

### **PROPERTY HIGHLIGHTS**

- 347,218 SF (324,453 Usable SF) industrial building on 20.8 acres
- 249,406 SF warehouse space available for lease
  - 8,925 SF office space
  - 14,396 SF former combustible materials storage area with heavy ventilation system
  - 15 docks; 4 drive-in doors; 29' 4" clear height; Racking included; 40' x 27' column spacing; T-8 LED lighting
- 75,047 SF warehouse space leased through 7/31/2021
  - 67 docks; 23' clear height; 40' x 36' column spacing
- · Warehouse roof completely replaced in 2019
  - Total cost of \$1,438,783 for 325,452 SF of roof
  - Full 20-year, No Dollar Limit warranty
  - Better performing spec with 60 mil TPO and R-25 insulation
- Wet sprinkler system with partial ESFR
- Power: 3000A / 277V 480V / 3P
- 7,125 SF truck maintenance facility
  - 7 drive-in doors (16' x 16'); 1,150 SF office; 20' clear height
- Excess land provides space for additional parking, trailer storage or truck docks
- · Adjacent to Norfolk Southern Railway line
- Easy access to I-271 and I-480, as well as Rockside Road