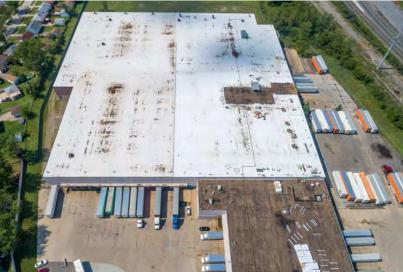

### **PROPERTY HIGHLIGHTS**

- 347,218 SF (324,453 Usable SF) industrial building on 20.8 acres
- 249,406 SF warehouse space available for lease
  - 8,925 SF office space
  - 14,396 SF former combustible materials storage area with heavy ventilation system
  - 15 docks; 4 drive-in doors; 29' 4" clear height; Racking included; 40' x 27' column spacing; T-8 LED lighting
- 75,047 SF warehouse space leased through 7/31/2021
  - 67 docks; 23' clear height; 40' x 36' column spacing
- · Warehouse roof completely replaced in 2019
  - Total cost of \$1,438,783 for 325,452 SF of roof
  - Full 20-year, No Dollar Limit warranty
  - Better performing spec with 60 mil TPO and R-25 insulation
- Wet sprinkler system with partial ESFR
- Power: 3000A / 277V 480V / 3P
- 7,125 SF truck maintenance facility
  - 7 drive-in doors (16' x 16'); 1,150 SF office; 20' clear height
- Excess land provides space for additional parking, trailer storage or truck docks
- · Adjacent to Norfolk Southern Railway line
- Easy access to I-271 and I-480, as well as Rockside Road

#### **Additional Exterior Photos**

Terry Coyne, SIOR, CCIM Vice Chairman

Office 216.453.3001 Email tcoyne@ngkf.com