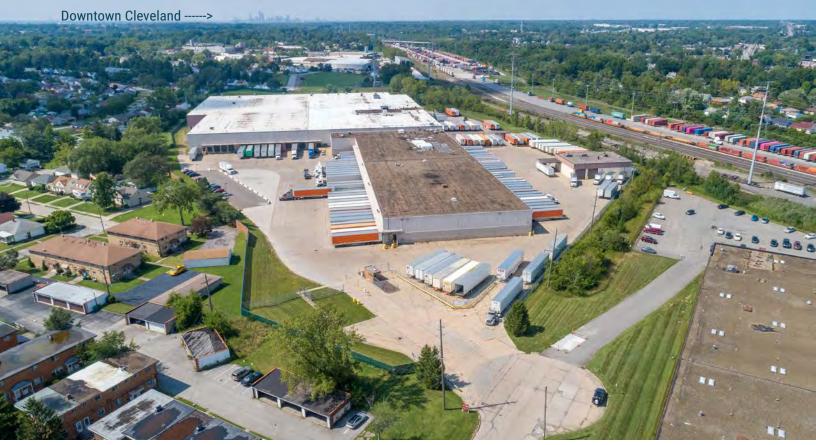

### **PROPERTY HIGHLIGHTS**

- 347,218 SF (324,453 Usable SF) industrial building on 20.8 acres
- 249,406 SF warehouse space available for lease
  - 8,925 SF office space
  - 14,396 SF former combustible materials storage area with heavy ventilation system
  - 15 docks; 4 drive-in doors; 29' 4" clear height; Racking included; 40' x 27' column spacing; T-8 LED lighting
- 75,047 SF warehouse space leased through 7/31/2021
  - 67 docks; 23' clear height; 40' x 36' column spacing
- · Warehouse roof completely replaced in 2019
  - Total cost of \$1,438,783 for 325,452 SF of roof
  - Full 20-year, No Dollar Limit warranty
  - Better performing spec with 60 mil TPO and R-25 insulation
- Wet sprinkler system with partial ESFR
- Power: 3000A / 277V 480V / 3P
- 7,125 SF truck maintenance facility
  - 7 drive-in doors (16' x 16'); 1,150 SF office; 20' clear height
- Excess land provides space for additional parking, trailer storage or truck docks
- · Adjacent to Norfolk Southern Railway line
- Easy access to I-271 and I-480, as well as Rockside Road

#### **Additional Exterior Photos**

Terry Coyne, SIOR, CCIM Vice Chairman

Office 216.453.3001 Email tcoyne@ngkf.com