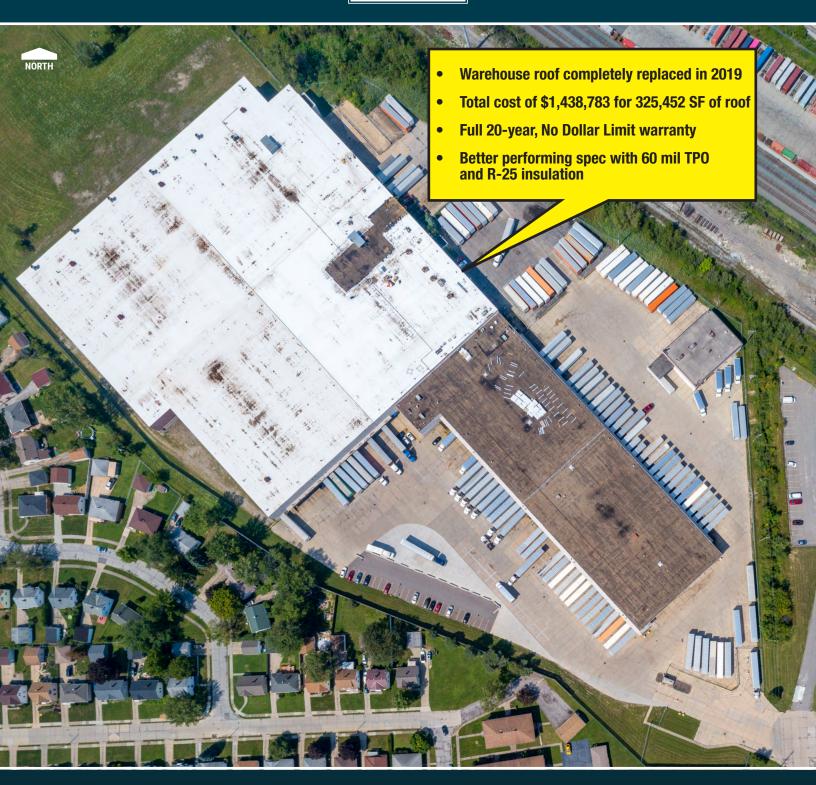

### **PROPERTY HIGHLIGHTS**

- 347,218 SF (324,453 Usable SF) industrial building on 20.8 acres
- 249,406 SF warehouse space available for lease
  - 8,925 SF office space
  - 14,396 SF former combustible materials storage area with heavy ventilation system
  - 15 docks; 4 drive-in doors; 29' 4" clear height; Racking included; 40' x 27' column spacing; T-8 LED lighting
- 75,047 SF warehouse space leased through 7/31/2021
  - 67 docks; 23' clear height; 40' x 36' column spacing
- · Warehouse roof completely replaced in 2019
  - Total cost of \$1,438,783 for 325,452 SF of roof
  - Full 20-year, No Dollar Limit warranty
  - Better performing spec with 60 mil TPO and R-25 insulation
- Wet sprinkler system with partial ESFR
- Power: 3000A / 277V 480V / 3P
- 7,125 SF truck maintenance facility
  - 7 drive-in doors (16' x 16'); 1,150 SF office; 20' clear height
- Excess land provides space for additional parking, trailer storage or truck docks
- · Adjacent to Norfolk Southern Railway line
- Easy access to I-271 and I-480, as well as Rockside Road

#### **Additional Exterior Photos**

Terry Coyne, SIOR, CCIM Vice Chairman

Office 216.453.3001 Email tcoyne@ngkf.com