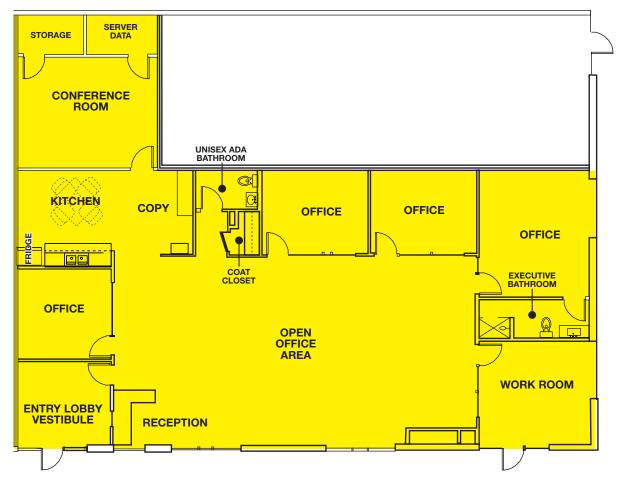

#### UNIT 6 Total Unit Size: 3,558 SF Office

For more information, contact our licensed real estate salespersons:

TERRY COYNE 216.453.3001 VICE CHAIRMAN tcoyne@ngkf.com

KRISTY HULL 216.453.3055 MANAGING DIRECTOR khull@ngkf.com Newmark Knight Frank