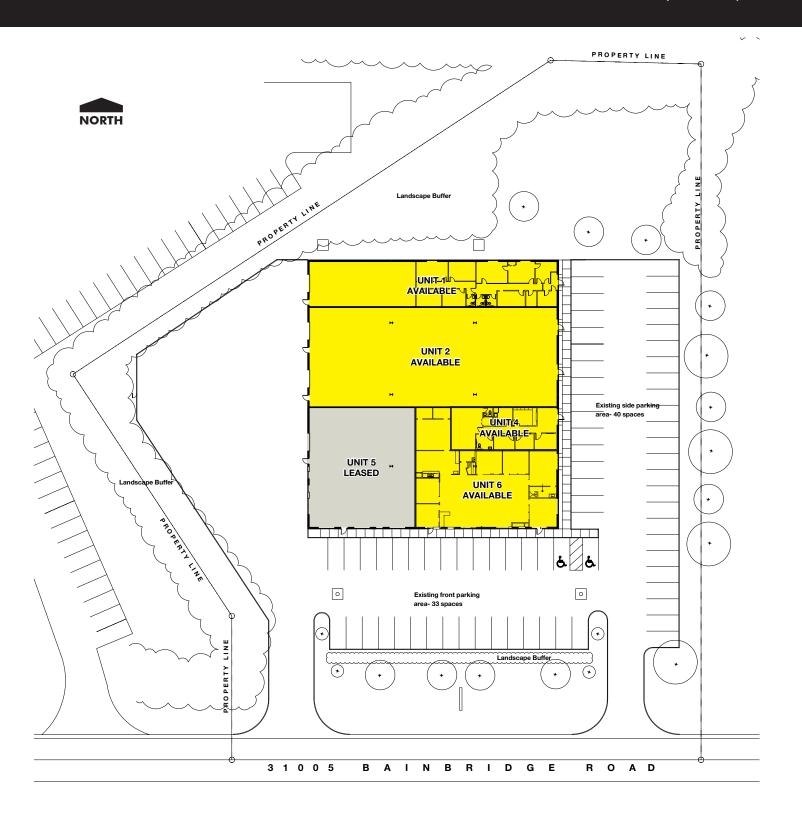

# AVAILABILITIES

- Unit 1: 3,640 SF available
  - 2,080 SF office
  - 1,560 SF warehouse
- Unit 2: 7,480 SF available
  - Warehouse/showroom
  - 2 drive-ins
  - 18' clearance height
- Unit 4: 1,354/SF office
- Unit 6: 3,558/SF office