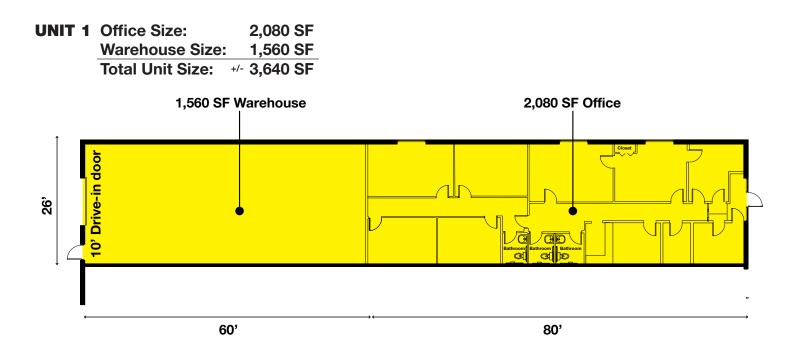

# AVAILABILITIES

- Unit 1: 3,640 SF available
  - 2,080 SF office
  - 1,560 SF warehouse
- Unit 2: 7,480 SF available
  - Warehouse/showroom
  - 2 drive-ins
  - 18' clearance height
- Unit 4: 1,354/SF office
- Unit 6: 3,558/SF office