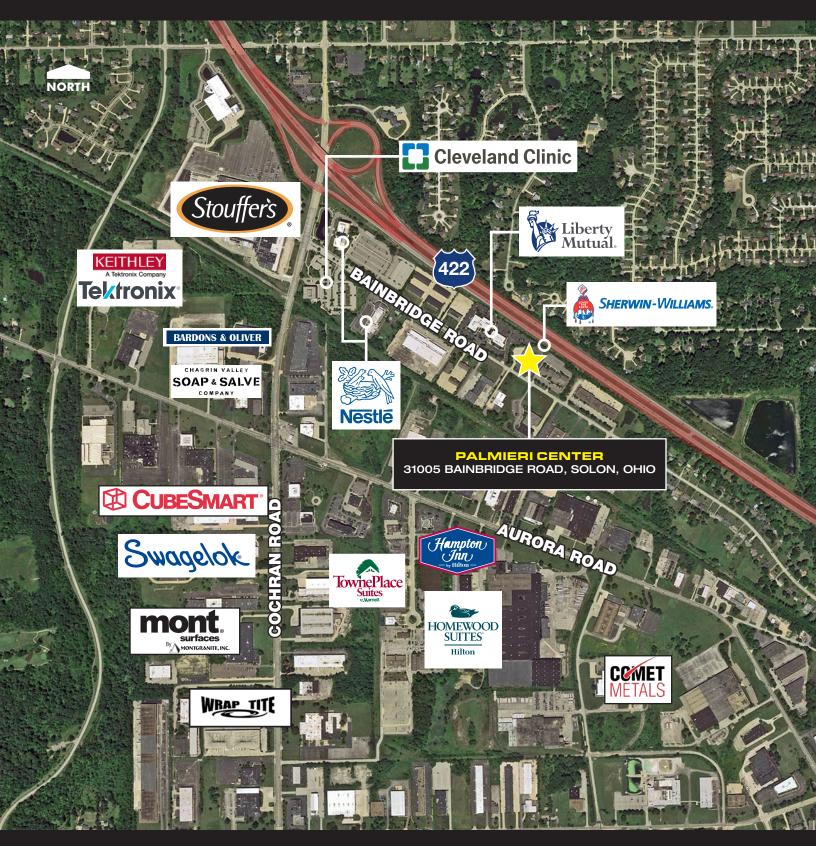

#### AMENTIES AERIAL

## **PROPERTY HIGHLIGHTS**

- Extremely rare opportunity to lease smaller office/warehouse space in Solon
- Immediately available
- Prominent neighbors include Sherwin Williams, Liberty Mutual, Cleveland Clinic and Nestle
- Owner-managed
- Instant freeway access via Harper/

Cochran Road and SOM Center Road (Route 91) interchanges

 Easy access to I-271, I-480 and I-80 (Ohio Turnpike) via State Route 422

For more information, contact our licensed real estate salespersons:

**Terry Coyne** Vice Chairman 216.453.3001 tcoyne@ngkf.com Kristy Hull Managing Director 216.453.3055 khull@ngkf.com