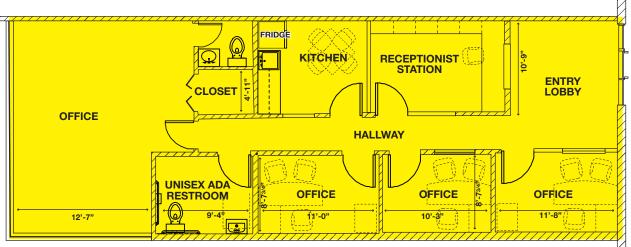

office
  - 1,560 SF warehouse
- Unit 2: 7,480 SF available
  - Warehouse/showroom
  - 2 drive-ins
  - 18' clearance height
- Unit 4: 1,354/SF office
- Unit 6: 3,558/SF office

# LEASE RATES

OFFICE: WAREHOUSE:

\$10.50/SF NNN \$5.00/SF NNN



ngkf.com/cleveland



UNIT 2 Total Unit Size: 7,480 SF Warehouse/Showroom

| H<br>DRIVE-IN | н         |          |  |
|---------------|-----------|----------|--|
|               | WAREHOUSE |          |  |
| DRIVE-IN      |           | SHOWROOM |  |
| -+ +          | +++       | ·<br>·   |  |

For more information, contact our licensed real estate salespersons:



 TERRY COYNE
 216.453.3001
 KRISTY HULL
 216.453.3055

 VICE CHAIRMAN
 tcoyne@ngkf.com
 MANAGING DIRECTOR
 khull@ngkf.com

ngkf.com/cleveland

#### UNIT 4 Total Unit Size: 1,354 SF Office



#### UNIT 6 Total Unit Size: 3,558 SF Office



For more information, contact our licensed real estate salespersons:

TERRY COYNE 216.453.3001 VICE CHAIRMAN tcoyne@ngkf.com

KRISTY HULL 216.453.3055 MANAGING DIRECTOR khull@ngkf.com Newmark Knight Frank

ngkf.com/cleveland



#### **PALMIERI CENTER** 31005 BAINBRIDGE ROAD, SOLON, OHIO



For more information, contact our licensed real estate salespersons:

**TERRY COYNE 216.453.3001** VICE CHAIRMAN tcoyne@ngkf.com

**KRISTY HULL** 

216.453.3055 MANAGING DIRECTOR khull@ngkf.com



ngkf.com/cleveland

#### AMENTIES AERIAL

#### **PALMIERI CENTER** 31005 BAINBRIDGE ROAD, SOLON, OHIO



For more information, contact our licensed real estate salespersons:

TERRY COYNE 216.453.3001 tcoyne@ngkf.com VICE CHAIRMAN

**KRISTY HULL** 

216.453.3055