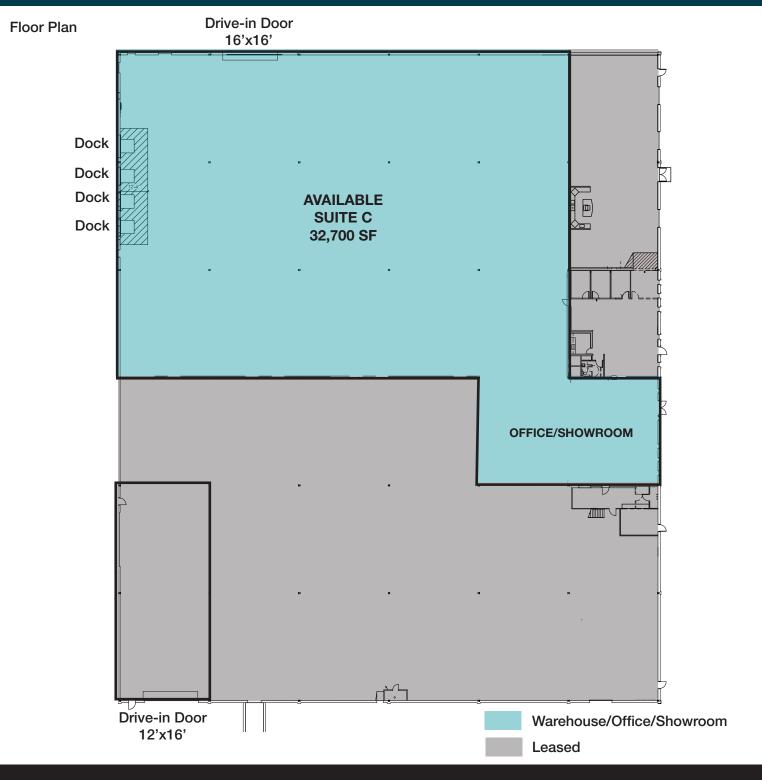

# **AVAILABLE FOR LEASE**

32,700 SF WAREHOUSE/OFFICE SHOWROOM SPACE

## PROPERTY HIGHLIGHTS

- 125,047 SF warehouse/office/showroom building
- 32,700 SF total space available
- Unit C:
  - Size: 32,700 SF warehouse/office/showroom space
- Office-to-suit
  - Docks/Drive-ins: 4 docks: 1 drive-in door
- Built in 1969 (renovated in 2018)
- · 20' clear ceiling height
- 40' x 48' column spacing
- Wet sprinkler system
- Gas forced heat; air conditioned office
- Easy access to I-271, I-480 and State Route 422
- Updated LED lighting, interior paint, heaters, offices, and metal-clad building exterior