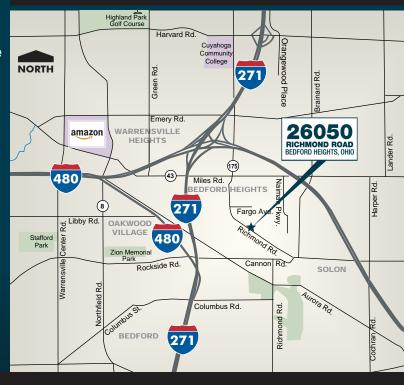

## PROPERTY HIGHLIGHTS

- 125,047 SF warehouse/office/showroom building
- 32,700 SF total space available
- Unit C:
  - Size: 32,700 SF warehouse/office/showroom space
- Office-to-suit
  - Docks/Drive-ins: 4 docks: 1 drive-in door
- Built in 1969 (renovated in 2018)
- · 20' clear ceiling height
- 40' x 48' column spacing
- Wet sprinkler system
- Gas forced heat; air conditioned office
- Easy access to I-271, I-480 and State Route 422
- Updated LED lighting, interior paint, heaters, offices, and metal-clad building exterior