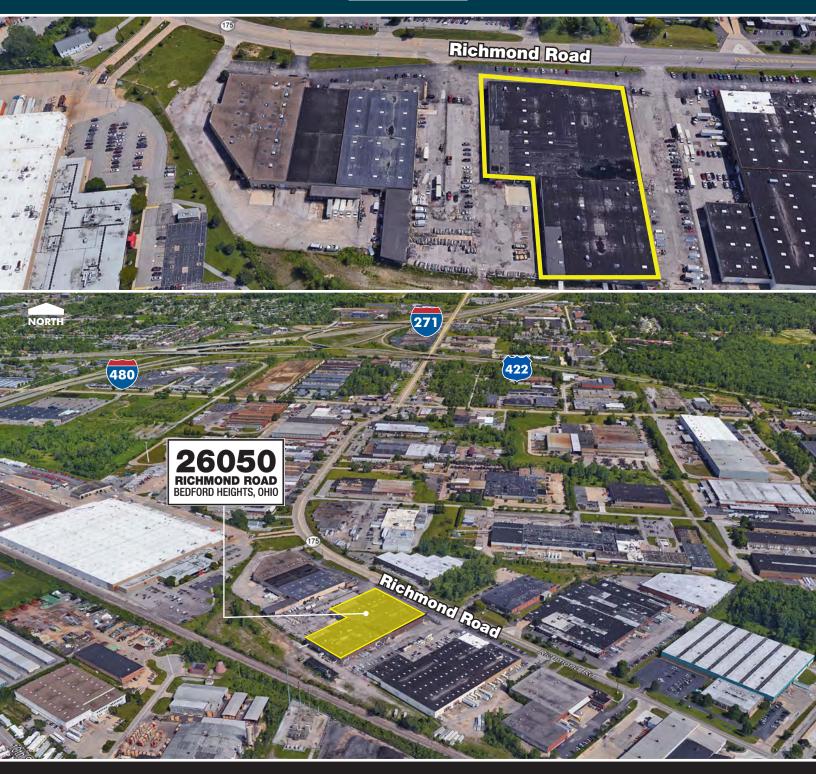

## PROPERTY HIGHLIGHTS

- 125,047 SF warehouse/office/showroom building
- 32,700 SF total space available
- Unit C:
  - Size: 32,700 SF warehouse/office/showroom space
- Office-to-suit
  - Docks/Drive-ins: 4 docks: 1 drive-in door
- Built in 1969 (renovated in 2018)
- · 20' clear ceiling height
- 40' x 48' column spacing
- Wet sprinkler system
- Gas forced heat; air conditioned office
- Easy access to I-271, I-480 and State Route 422
- Updated LED lighting, interior paint, heaters, offices, and metal-clad building exterior