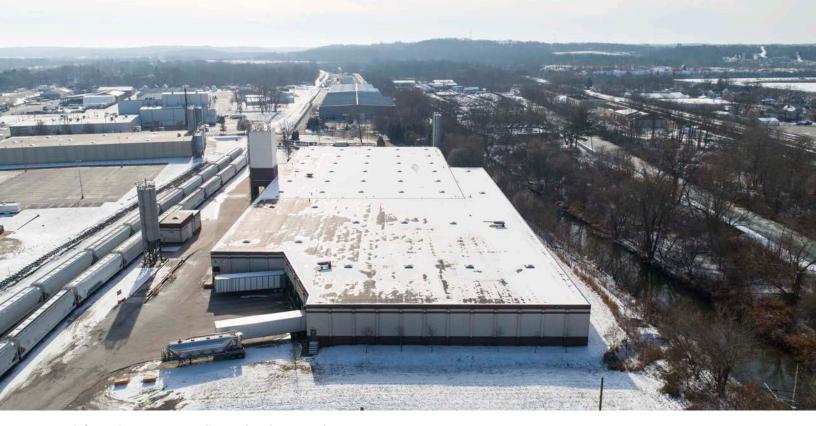

## AVAILABLE FOR SALE 125,050 SF WAREHOUSE/DISTRIBUTION BUILDING

## **Property Highlights**

- 125,050 SF building situated on 8.68 acres
  - 60,000 SF warehouse; 59,050 SF addition (built in 2009)
  - 6,000 SF of attractive built-out offices (60'x100')
- Built in 1999
- Warehouse and office lunchroom
- Rooftop HVAC units; Gas Reznor Heater
- 480 volt, 1000 amp power
- 18'-20' ceiling height
- 50'x40' column spacing
- 10 docks (8'x8')
- 3 drive-in doors
- Rail pump shed
- Rail spur providing access to the ABC terminal switch with connections to GSX, Wheeling and Lake Erie Railroad

## ·- Akron Barberton Belt Railroad -- ·

For more information, contact our licensed real estate salespersons:

TERRY COYNE, SIOR, CCIM VICE CHAIRMAN 216.453.3001 tcoyne@ngkf.com KRISTY HULL, SIOR, CCIM MANAGING DIRECTOR 216.453.3001 khull@ngkf.com