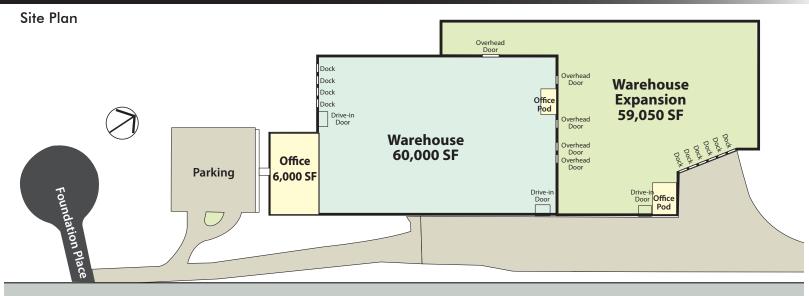

## **Property Highlights**

- 125,050 SF building situated on 8.68 acres
  - 60,000 SF warehouse; 59,050 SF addition (built in 2009)
  - 6,000 SF of attractive built-out offices (60'x100')
- Built in 1999
- Warehouse and office lunchroom
- Rooftop HVAC units; Gas Reznor Heater
- 480 volt, 1000 amp power
- 18'-20' ceiling height
- 50'x40' column spacing
- 10 docks (8'x8')
- 3 drive-in doors
- Rail pump shed
- Rail spur providing access to the ABC terminal switch with connections to GSX, Wheeling and Lake Erie Railroad