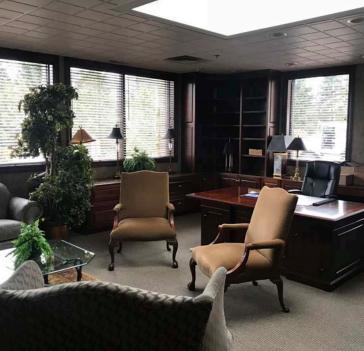

## **Property Highlights**

- 125,050 SF building situated on 8.68 acres
  - 60,000 SF warehouse; 59,050 SF addition (built in 2009)
  - 6,000 SF of attractive built-out offices (60'x100')
- Built in 1999
- Warehouse and office lunchroom
- Rooftop HVAC units; Gas Reznor Heater
- 480 volt, 1000 amp power
- 18'-20' ceiling height
- 50'x40' column spacing
- 10 docks (8'x8')
- 3 drive-in doors
- Rail pump shed
- Rail spur providing access to the ABC terminal switch with connections to GSX, Wheeling and Lake Erie Railroad