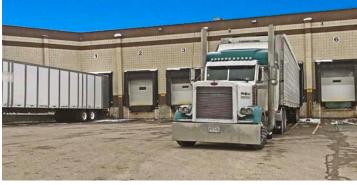

## **Property Highlights**

- 125,050 SF building situated on 8.68 acres
  - 60,000 SF warehouse; 59,050 SF addition (built in 2009)
  - 6,000 SF of attractive built-out offices (60'x100')
- Built in 1999
- Warehouse and office lunchroom
- Rooftop HVAC units; Gas Reznor Heater
- 480 volt, 1000 amp power
- 18'-20' ceiling height
- 50'x40' column spacing
- 10 docks (8'x8')
- 3 drive-in doors
- Rail pump shed
- Rail spur providing access to the ABC terminal switch with connections to GSX, Wheeling and Lake Erie Railroad