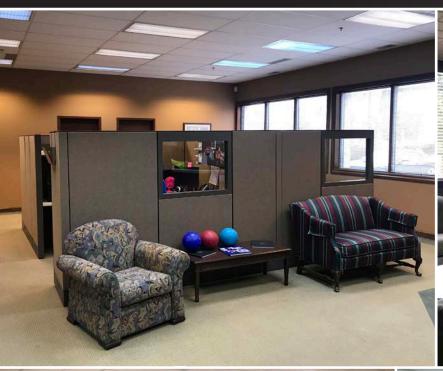

## **Property Highlights**

- 125,050 SF building situated on 8.68 acres
  - 60,000 SF warehouse; 59,050 SF addition (built in 2009)
  - 6,000 SF of attractive built-out offices (60'x100')
- Built in 1999
- Warehouse and office lunchroom
- Rooftop HVAC units; Gas Reznor Heater
- 480 volt, 1000 amp power
- 18'-20' ceiling height
- 50'x40' column spacing
- 10 docks (8'x8')
- 3 drive-in doors
- Rail pump shed
- Rail spur providing access to the ABC terminal switch with connections to GSX, Wheeling and Lake Erie Railroad