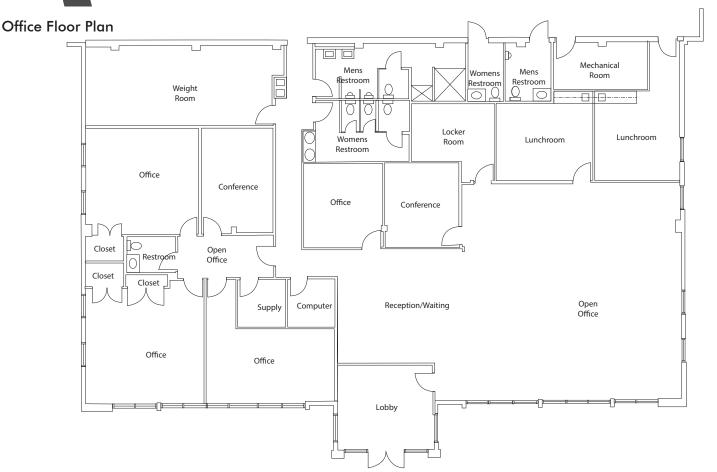

## **Property Highlights**

- 125,050 SF building situated on 8.68 acres
  - 60,000 SF warehouse; 59,050 SF addition (built in 2009)
  - 6,000 SF of attractive built-out offices (60'x100')
- Built in 1999
- Warehouse and office lunchroom
- Rooftop HVAC units; Gas Reznor Heater
- 480 volt, 1000 amp power
- 18'-20' ceiling height
- 50'x40' column spacing
- 10 docks (8'x8')
- 3 drive-in doors
- Rail pump shed
- Rail spur providing access to the ABC terminal switch with connections to GSX, Wheeling and Lake Erie Railroad