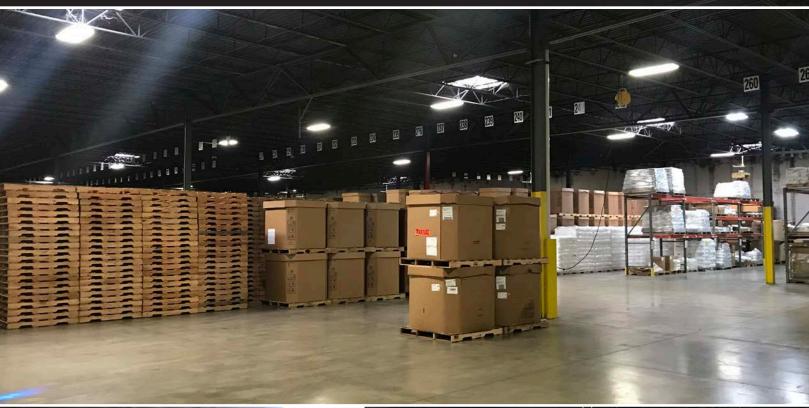

## **Property Highlights**

- 125,050 SF building situated on 8.68 acres
  - 60,000 SF warehouse; 59,050 SF addition (built in 2009)
  - 6,000 SF of attractive built-out offices (60'x100')
- Built in 1999
- Warehouse and office lunchroom
- Rooftop HVAC units; Gas Reznor Heater
- 480 volt, 1000 amp power
- 18'-20' ceiling height
- 50'x40' column spacing
- 10 docks (8'x8')
- 3 drive-in doors
- Rail pump shed
- Rail spur providing access to the ABC terminal switch with connections to GSX, Wheeling and Lake Erie Railroad