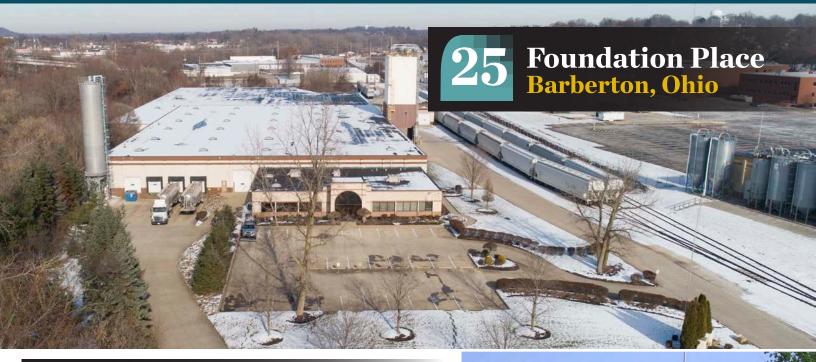

## AVAILABLE FOR SALE 125,050 SF WAREHOUSE/DISTRIBUTION BUILDING

## **Property Highlights**

- 125,050 SF building situated on 8.68 acres
  - 60,000 SF warehouse; 59,050 SF addition (built in 2009)
  - 6,000 SF of attractive built-out offices (60'x100')
- Built in 1999
- Warehouse and office lunchroom
- Rooftop HVAC units; Gas Reznor Heater
- 480 volt, 1000 amp power
- 18'-20' ceiling height
- 50'x40' column spacing
- 10 docks (8'x8')
- 3 drive-in doors
- Rail pump shed
- Rail spur providing access to the ABC terminal switch with connections to GSX, Wheeling and Lake Erie Railroad