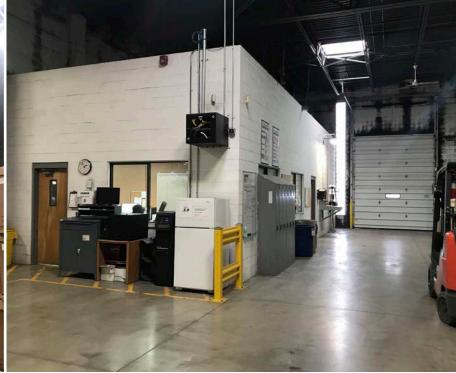

## **Property Highlights**

- 125,050 SF building situated on 8.68 acres
  - 60,000 SF warehouse; 59,050 SF addition (built in 2009)
  - 6,000 SF of attractive built-out offices (60'x100')
- Built in 1999
- Warehouse and office lunchroom
- Rooftop HVAC units; Gas Reznor Heater
- 480 volt, 1000 amp power
- 18'-20' ceiling height
- 50'x40' column spacing
- 10 docks (8'x8')
- 3 drive-in doors
- Rail pump shed
- Rail spur providing access to the ABC terminal switch with connections to GSX, Wheeling and Lake Erie Railroad