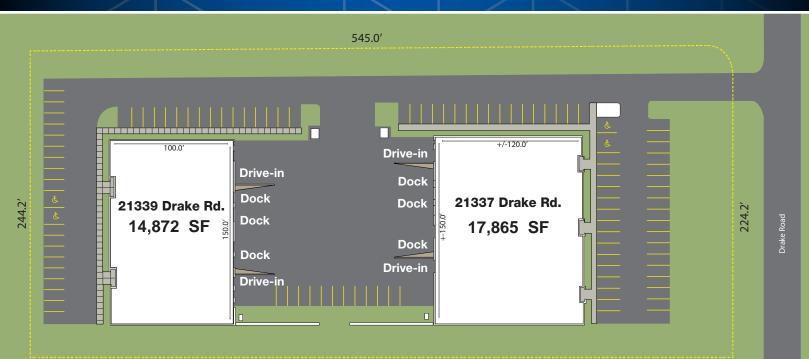

# 21337 DRAKE ROAD, STRONGSVILLE, OHIO

- 1-story 17,865 square foot office/flex building
- 2 drive-in doors (10' wide x 12' tall); 3 docks
- 16' clearance height
- 50 parking spaces
- Furniture is negotiable
- Built in 1988
- Available September 2019

ASKING PRICE: \$1,340,000 (\$75/SF)

21339 DRAKE ROAD, STRONGSVILLE, OHIO

- 1-story 14,872 square foot warehouse/flex building
- 3 drive-in doors (8' wide x 10' tall); 3 docks
- 16' clearance height
- 50 parking spaces
- Built in 1989
- Available September 2019

ASKING PRICE: \$595,000 (\$40/SF)