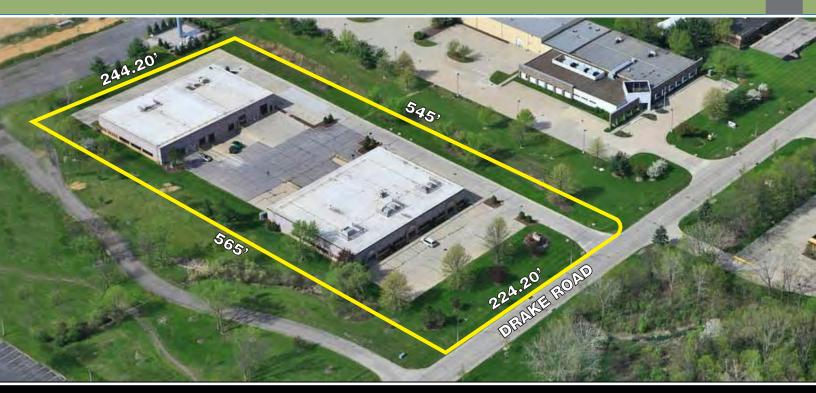

# 21337 & 21339 DRAKE ROAD, STRONGSVILLE, OHIO

565.0'

Kerry COYNE

For further information, please contact our licensed real estate salespersons:

Terry Coyne, SIOR, CCIM Vice Chairman

Office 216.453.3001 Email tcoyne@ngkf.com