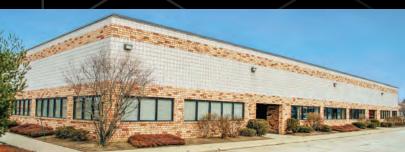

# **AVAILABLE FOR SALE** TWO OFFICE/FLEX BUILDING PORTFOLIO 32,737 SQUARE FEET TOTAL

# 21337 & 21339 DRAKE ROAD, STRONGSVILLE, OHIO