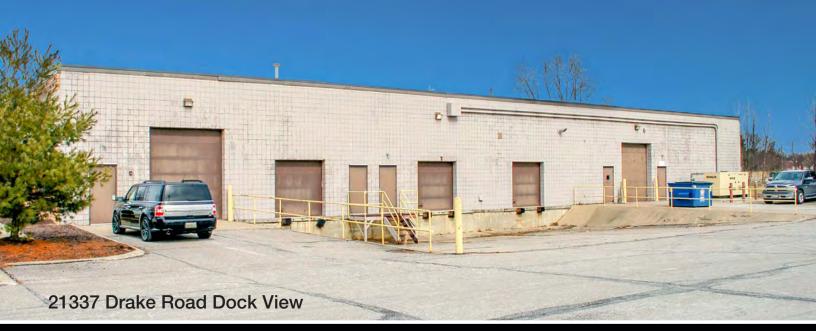

# 21337 DRAKE ROAD, STRONGSVILLE, OHIO

- 1-story 17,865 square foot office/flex building
- 2 drive-in doors (10' wide x 12' tall); 3 docks
- 16' clearance height
- 50 parking spaces
- Furniture is negotiable
- Built in 1988
- Available September 2019