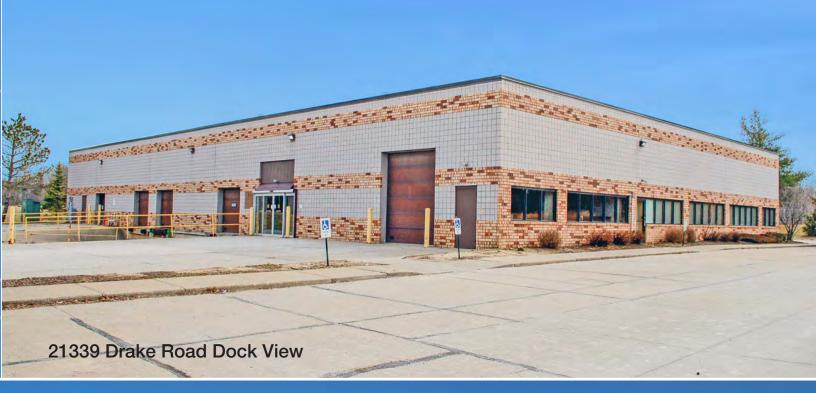

ASKING PRICE: \$1,340,000 (\$75/SF)

21339 DRAKE ROAD, STRONGSVILLE, OHIO

- 1-story 14,872 square foot warehouse/flex building
- 3 drive-in doors (8' wide x 10' tall); 3 docks
- 16' clearance height
- 50 parking spaces
- Built in 1989
- Available September 2019