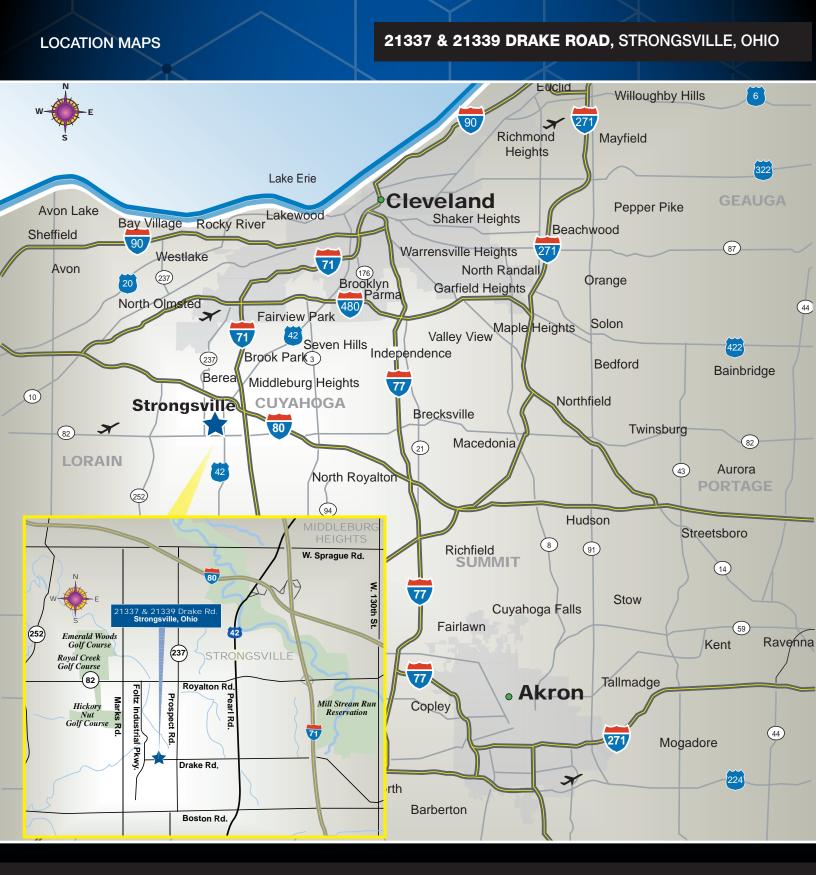

# 21337 & 21339 DRAKE ROAD, STRONGSVILLE, OHIO

# **Property Highlights:**

- Two buildings totaling 32,737 square feet
- Zoning: C-Multi-tenant Warehouse
- Located in a vibrant, high-exposure industrial park in business-friendly Strongsville
- 22 minutes (8.9 miles) to Cleveland Hopkins International Airport
- Excellent location featuring easy access to I-71, I-80 (Ohio Turnpike) and State Route 82 (Royalton Rd.)