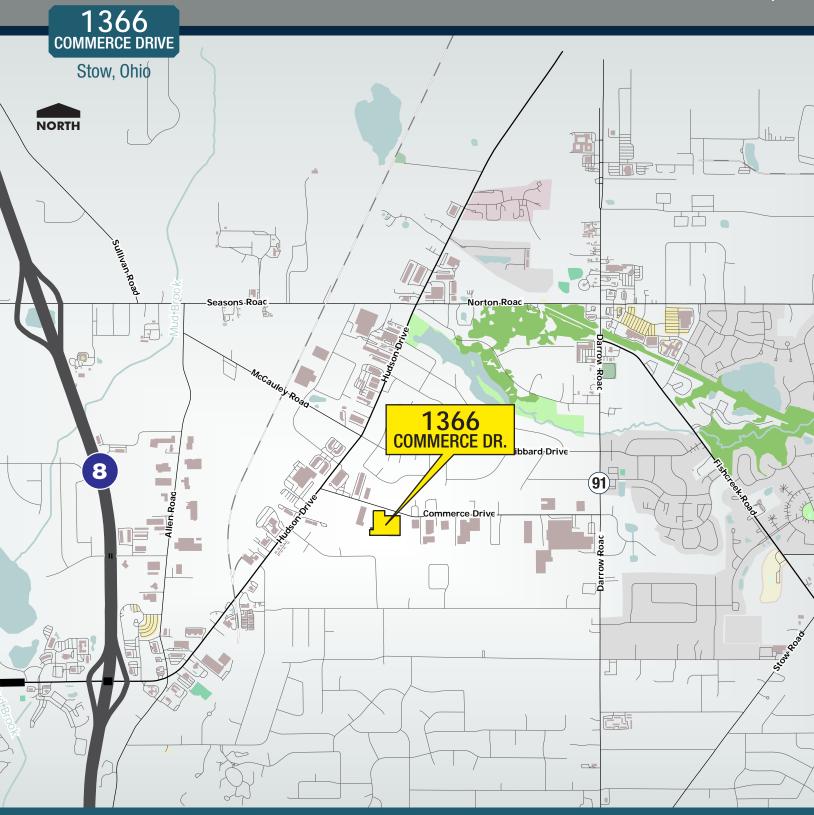

## 1366 COMMERCE DRIVE

Stow, Ohio

## **Property Highlights**

- +/- 216,000 SF building divisible to 80,000 SF
  - +/- 200,000 SF warehouse/manufacturing
  - +/- 16,000 SF office
- 16' clearance height
- 40' x 40' column spacing
- 15 docks (docks on both sides of the building);
  1 drive-in door
- Fluorescent and metal halide lighting
- Gas fired heat
- High density sprinkler system up to 0.65 GPM
- \$2 million in building improvements since 2017
- New EPMD membrane roof
- 173 parking spaces (.80/1,000 SF)
- Easy access to Route 8, I-480, I-271, I-77 and I-80
- Sale Price: \$7,560,000 (\$35/SF)
- Lease Rate: \$3.25/SF NNN