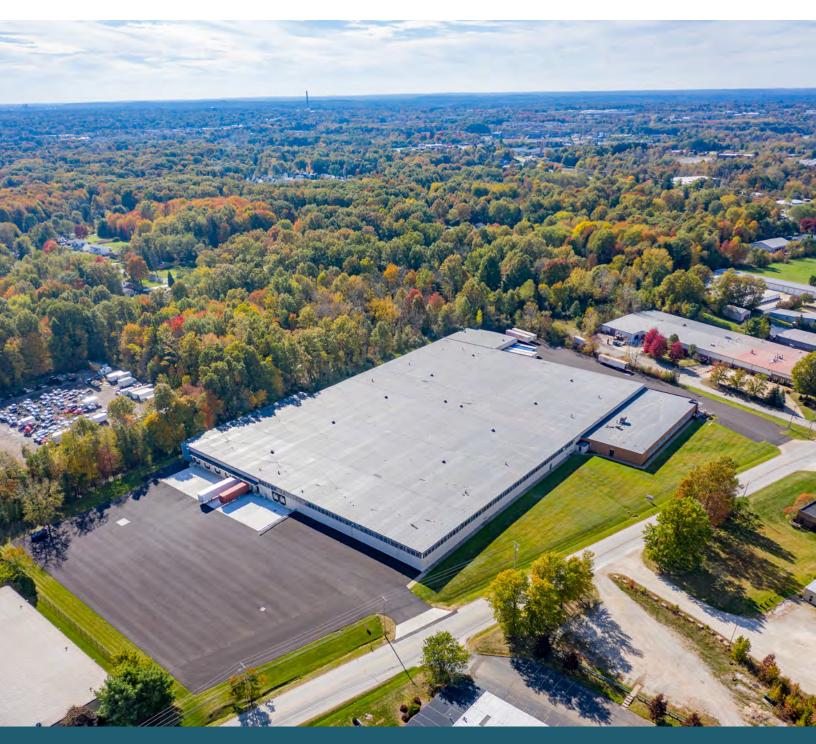

## **Property Highlights**

- +/- 216,000 SF building divisible to 80,000 SF
  - +/- 200,000 SF warehouse/manufacturing
  - +/- 16,000 SF office
- 16' clearance height
- 40' x 40' column spacing
- 15 docks (docks on both sides of the building);
  1 drive-in door
- Fluorescent and metal halide lighting
- Gas fired heat
- High density sprinkler system up to 0.65 GPM
- \$2 million in building improvements since 2017
- New EPMD membrane roof
- 173 parking spaces (.80/1,000 SF)
- Easy access to Route 8, I-480, I-271, I-77 and I-80
- Sale Price: \$7,560,000 (\$35/SF)
- Lease Rate: \$3.25/SF NNN