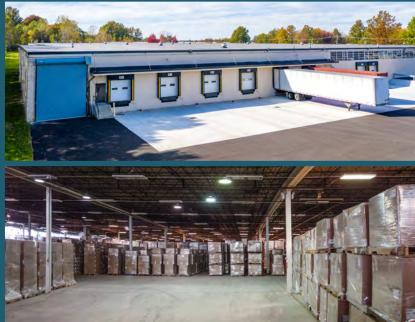

## **Property Highlights**

- +/- 216,000 SF building divisible to 80,000 SF
  - +/- 200,000 SF warehouse/manufacturing
  - +/- 16,000 SF office
- 16' clearance height
- 40' x 40' column spacing
- 15 docks (docks on both sides of the building);
  1 drive-in door
- Fluorescent and metal halide lighting
- Gas fired heat
- High density sprinkler system up to 0.65 GPM
- \$2 million in building improvements since 2017
- New EPMD membrane roof
- 173 parking spaces (.80/1,000 SF)
- Easy access to Route 8, I-480, I-271, I-77 and I-80
- Sale Price: \$7,560,000 (\$35/SF)
- Lease Rate: \$3.25/SF NNN