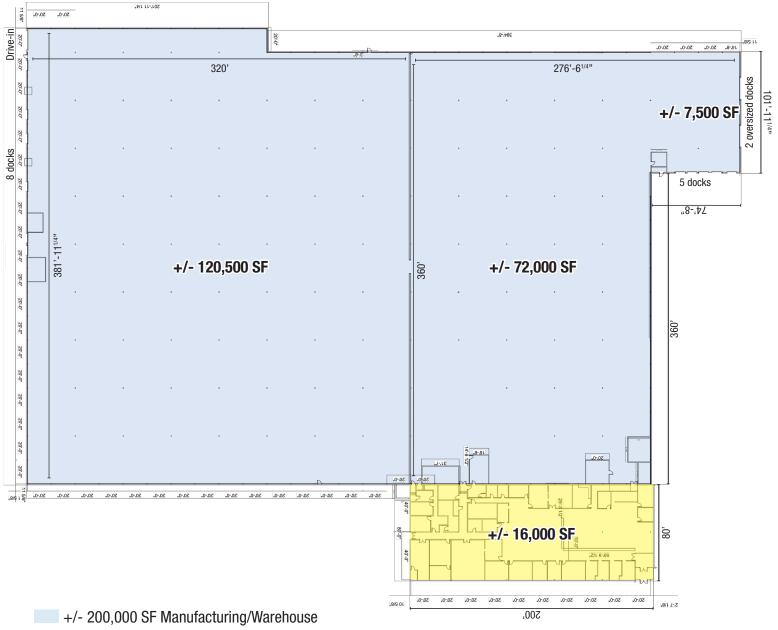

## **Property Highlights**

- +/- 216,000 SF building divisible to 80,000 SF
  - +/- 200,000 SF warehouse/manufacturing
  - +/- 16,000 SF office
- 16' clearance height
- 40' x 40' column spacing
- 15 docks (docks on both sides of the building);
  1 drive-in door
- Fluorescent and metal halide lighting
- Gas fired heat
- High density sprinkler system up to 0.65 GPM
- \$2 million in building improvements since 2017
- New EPMD membrane roof
- 173 parking spaces (.80/1,000 SF)
- Easy access to Route 8, I-480, I-271, I-77 and I-80
- Sale Price: \$7,560,000 (\$35/SF)
- Lease Rate: \$3.25/SF NNN

ngkf.com/cleveland

+/- 16,000 SF Office

For more information, contact: