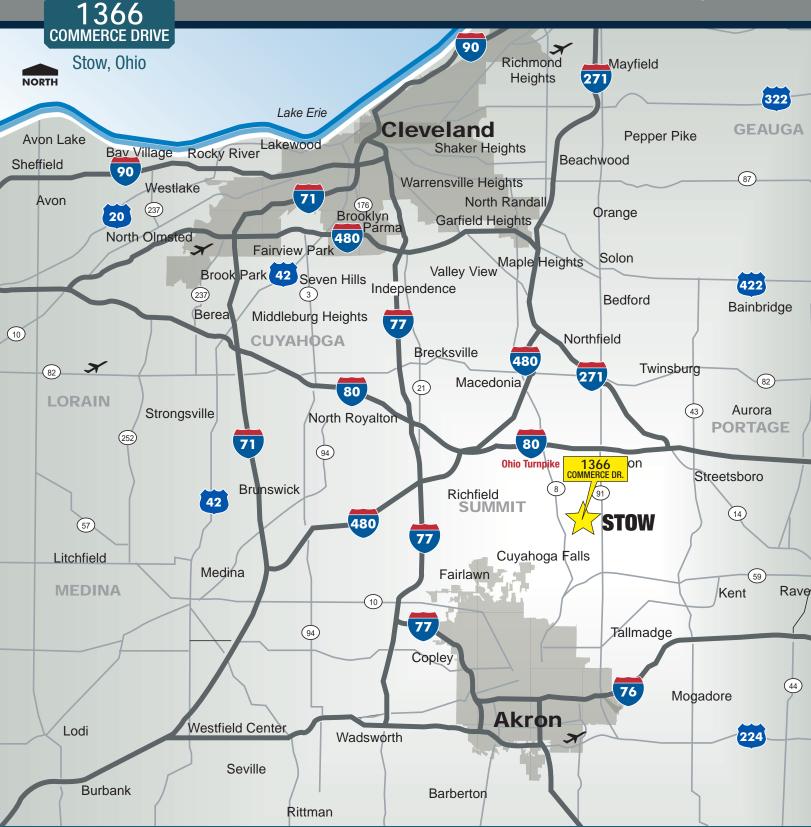

## 1366 COMMERCE DRIVE

Stow, Ohio

## **Property Highlights**

- +/- 216,000 SF building divisible to 80,000 SF
  - +/- 200,000 SF warehouse/manufacturing
  - +/- 16,000 SF office
- 16' clearance height
- 40' x 40' column spacing
- 15 docks (docks on both sides of the building);
  1 drive-in door
- Fluorescent and metal halide lighting
- Gas fired heat
- High density sprinkler system up to 0.65 GPM
- \$2 million in building improvements since 2017
- New EPMD membrane roof
- 173 parking spaces (.80/1,000 SF)
- Easy access to Route 8, I-480, I-271, I-77 and I-80
- Sale Price: \$7,560,000 (\$35/SF)
- Lease Rate: \$3.25/SF NNN