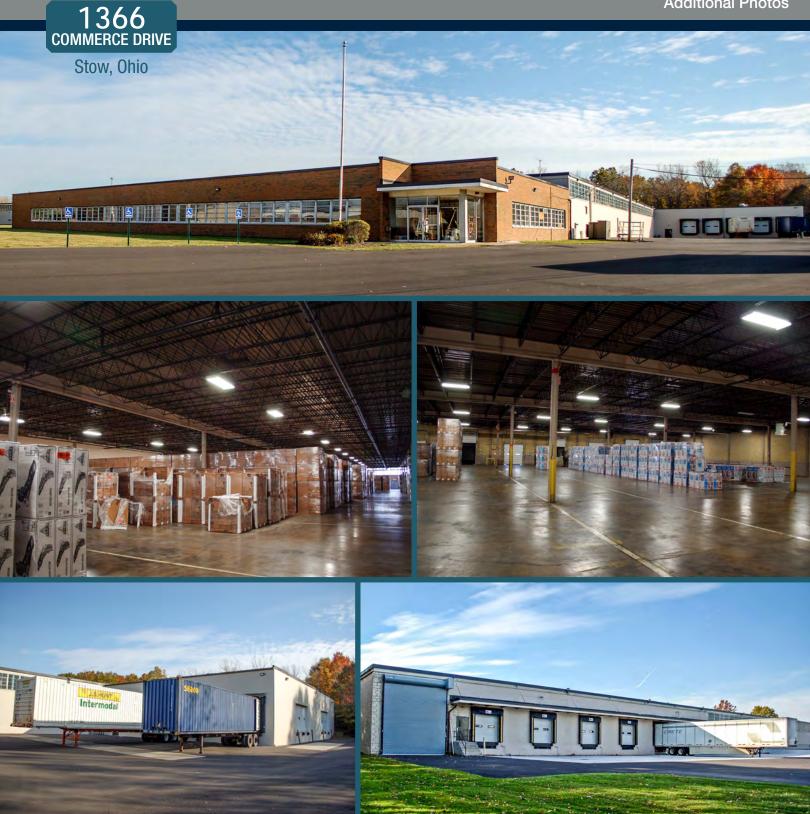

## 1366 COMMERCE DRIVE

Stow, Ohio

## **Property Highlights**

- +/- 216,000 SF building divisible to 80,000 SF
  - +/- 200,000 SF warehouse/manufacturing
  - +/- 16,000 SF office
- 16' clearance height
- 40' x 40' column spacing
- 15 docks (docks on both sides of the building);
  1 drive-in door
- Fluorescent and metal halide lighting
- Gas fired heat
- High density sprinkler system up to 0.65 GPM
- \$2 million in building improvements since 2017
- New EPMD membrane roof
- 173 parking spaces (.80/1,000 SF)
- Easy access to Route 8, I-480, I-271, I-77 and I-80
- Sale Price: \$7,560,000 (\$35/SF)
- Lease Rate: \$3.25/SF NNN