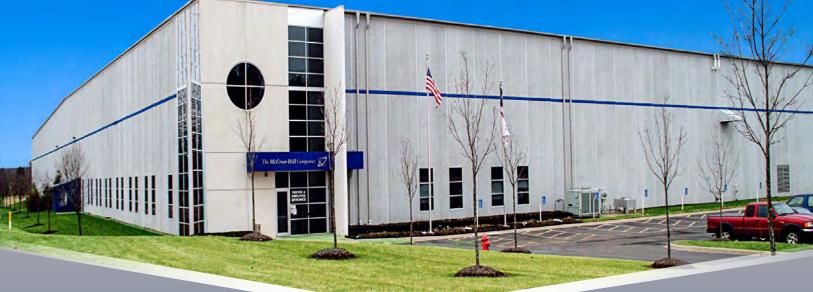

# FOR LEASE OR SALE 200,000-602,877 SF INDUSTRIAL DISTRIBUTION CENTER

## **PROPERTY HIGHLIGHTS**

- 200,000 to 602,877 SF industrial distribution space situated on 38.92 acres
- A/C office area: 19,600 SF
- Built in 2001
- Concrete tilt-wall panel construction
- Metal roof system
- 36' clear height
- 130' concrete truck court
- 27 docks and 2 drive-in doors
- 288 automobile parking spaces; 10 trailer parking spaces
- 4,000 amp, 480/277 volt, 3-phase power
- ESFR fire protection
- 48' x 42' column spacing
- Estimated 2020 Operating Expenses: \$1.18/SF
- Located 1.8 miles from the I-71 and Main Street interchange offering immediate highway access
- Lease Rate: \$3.75/SF NNN for full building
- Sale Price: \$40,000,000 (\$65/SF)
- Available May 2021