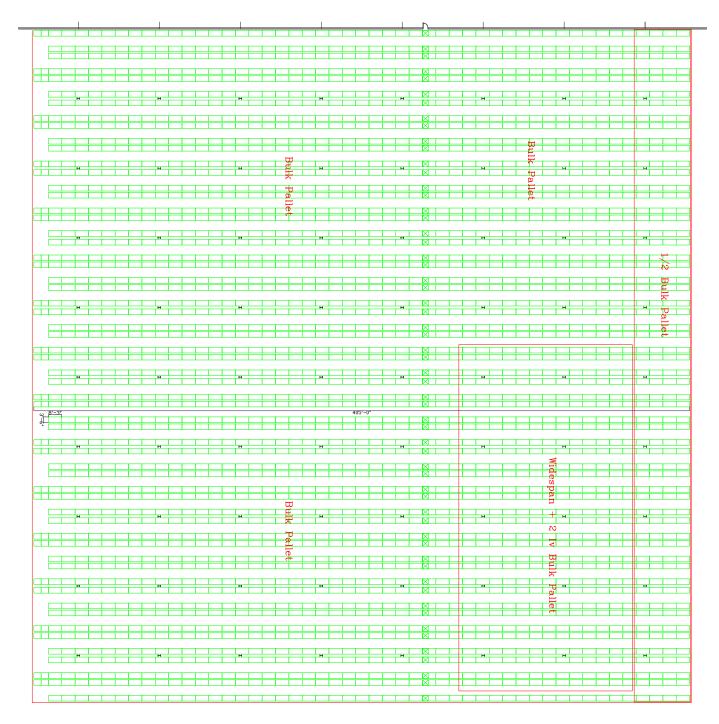

### **FLOOR PLAN & OPERATING EXPENSES**

#### **FLOOR PLAN**

Terry Coyne, SIOR, CCIM Vice Chairman Office 216.453.3001 Email tcoyne@ngkf.com Newmark Knight Frank

terrycoyne.com

ngkf.com

|                          | ∣ Loose∣Pick Tower Rack ∣        |  | J        |  |
|--------------------------|----------------------------------|--|----------|--|
|                          |                                  |  |          |  |
|                          |                                  |  |          |  |
|                          |                                  |  |          |  |
|                          |                                  |  |          |  |
|                          |                                  |  |          |  |
|                          |                                  |  |          |  |
|                          |                                  |  |          |  |
|                          |                                  |  |          |  |
|                          | 355′-6*                          |  |          |  |
|                          |                                  |  |          |  |
|                          |                                  |  |          |  |
|                          |                                  |  |          |  |
|                          |                                  |  |          |  |
|                          |                                  |  |          |  |
|                          |                                  |  |          |  |
|                          |                                  |  | <u> </u> |  |
|                          |                                  |  |          |  |
|                          |                                  |  |          |  |
|                          |                                  |  |          |  |
|                          |                                  |  | <u> </u> |  |
|                          |                                  |  | N)       |  |
|                          |                                  |  | ₩.       |  |
|                          |                                  |  |          |  |
|                          |                                  |  |          |  |
|                          |                                  |  | P<br>all |  |
|                          |                                  |  | Ĕ        |  |
|                          |                                  |  |          |  |
|                          |                                  |  |          |  |
|                          |                                  |  |          |  |
|                          |                                  |  |          |  |
|                          |                                  |  |          |  |
|                          |                                  |  |          |  |
|                          |                                  |  |          |  |
|                          |                                  |  |          |  |
|                          |                                  |  |          |  |
|                          |                                  |  |          |  |
|                          |                                  |  |          |  |
| Widespan + 2 ly Bulk     | Pallet                           |  |          |  |
|                          |                                  |  |          |  |
|                          |                                  |  | I I      |  |
|                          |                                  |  |          |  |
|                          |                                  |  |          |  |
|                          |                                  |  |          |  |
|                          |                                  |  |          |  |
|                          |                                  |  | 1 1      |  |
| Unite Detrined Wide as a | Bulk Retuns Widespan Bulk Pallet |  |          |  |