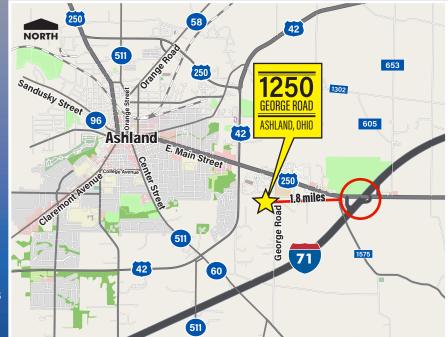

## **PROPERTY HIGHLIGHTS**

- 200,000 to 602,877 SF industrial distribution space situated on 38.92 acres
- A/C office area: 19,600 SF
- Built in 2001
- Concrete tilt-wall panel construction
- Metal roof system
- 36' clear height
- 130' concrete truck court
- 27 docks and 2 drive-in doors
- 288 automobile parking spaces; 10 trailer parking spaces
- 4,000 amp, 480/277 volt, 3-phase power
- ESFR fire protection
- 48' x 42' column spacing
- Estimated 2020 Operating Expenses: \$1.18/SF
- Located 1.8 miles from the I-71 and Main Street interchange offering immediate highway access
- Lease Rate: \$3.75/SF NNN for full building
- Sale Price: \$40,000,000 (\$65/SF)
- Available May 2021

#### **CENTRAL MIDWEST LOCATION**

Terry Coyne, SIOR, CCIM Vice Chairman Office 216.453.3001 Email tcoyne@ngkf.com Newmark Knight Frank

terrycoyne.com

ngkf.com