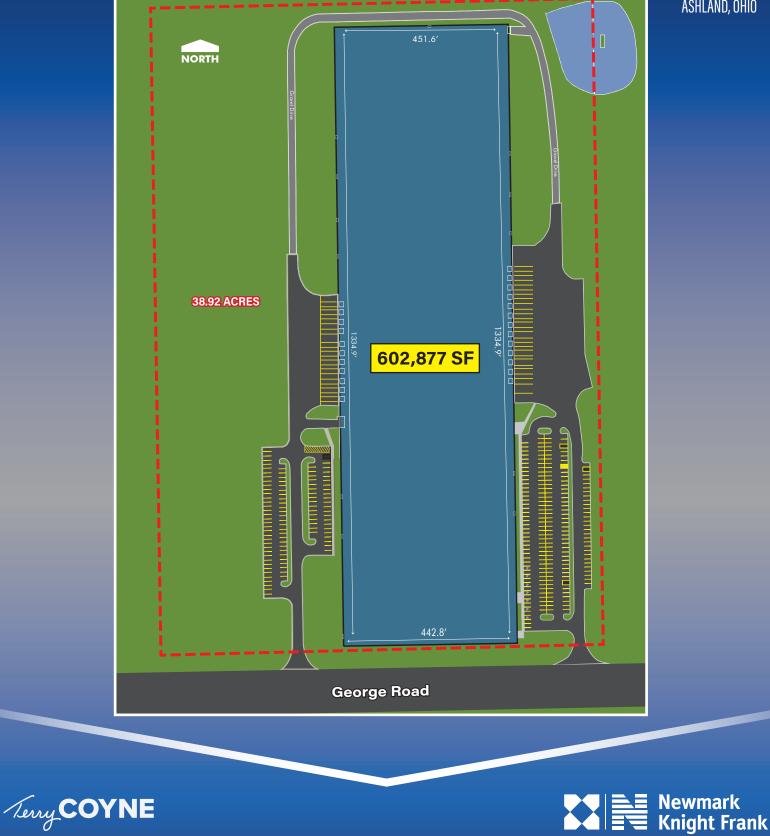

## **PROPERTY HIGHLIGHTS**

- 200,000 to 602,877 SF industrial distribution space situated on 38.92 acres
- A/C office area: 19,600 SF
- Built in 2001
- Concrete tilt-wall panel construction
- Metal roof system
- 36' clear height
- 130' concrete truck court
- 27 docks and 2 drive-in doors
- 288 automobile parking spaces; 10 trailer parking spaces
- 4,000 amp, 480/277 volt, 3-phase power
- ESFR fire protection
- 48' x 42' column spacing
- Estimated 2020 Operating Expenses: \$1.18/SF
- Located 1.8 miles from the I-71 and Main Street interchange offering immediate highway access
- Lease Rate: \$3.75/SF NNN for full building
- Sale Price: \$40,000,000 (\$65/SF)
- Available May 2021

terrycoyne.com

ngkf.com

SITE PLAN

Terry Coyne, SIOR, CCIM

Office 216.453.3001 Email tcoyne@ngkf.com

Vice Chairman