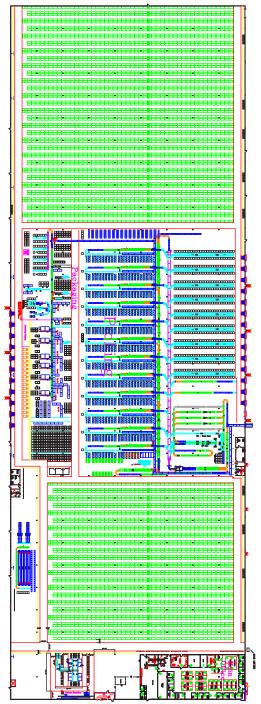

ler parking spaces
- 4,000 amp, 480/277 volt, 3-phase power
- ESFR fire protection
- 48' x 42' column spacing
- Estimated 2020 Operating Expenses: \$1.18/SF
- Located 1.8 miles from the I-71 and Main Street interchange offering immediate highway access
- Lease Rate: \$3.75/SF NNN for full building
- Sale Price: \$40,000,000 (\$65/SF)
- Available May 2021



Terry Coyne, SIOR, CCIM Vice Chairman Office 216.453.3001 Email tcoyne@ngkf.com



 Image: Second straining room virtual tour

 Image: Lunch room virtual tour

 Image: Main office virtual tour

 Image: Warehouse virtual tour



ngkf.com

### **AERIAL PHOTOS**







Terry Coyne, SIOR, CCIM Vice Chairman Office 216.453.3001 Email tcoyne@ngkf.com



terrycoyne.com

ngkf.com

### **FLOOR PLAN & OPERATING EXPENSES**



#### **FLOOR PLAN**



#### **OPERATING EXPENSES**

These are the operating expenses from McGraw. This does not include insurance or real estate taxes. Currently, McGraw insures the building and property on their own and they reimburse the owner for real estate taxes. 2020 real estate taxes are \$0.60/SF. The annual real estate taxes are \$ 333,354. We have no other operating expenses with this building.

| Utilities                   |           |
|-----------------------------|-----------|
| Electric                    | \$208,000 |
| Gas                         | \$56,000  |
| Water                       | \$2,900   |
| Sewer                       | \$2,800   |
| Operating                   |           |
| Janitorial                  | \$48,000  |
| General Maintenance/Repairs | \$78,500  |
| Landscaping/Sn